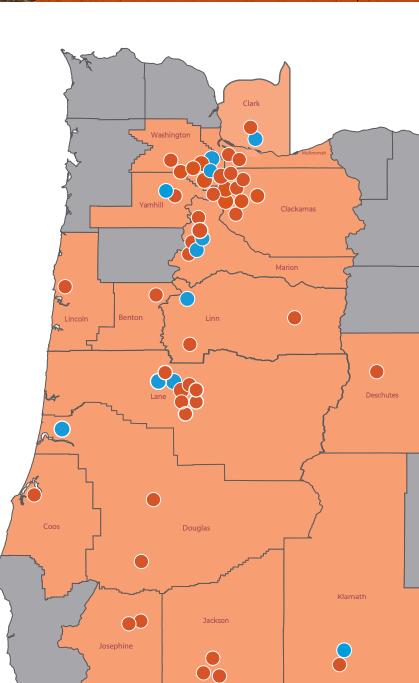

## POST ACUTE REHAB FACILITY MEMBERS

耕

• AVAMERE LOCATIONS

Avamere Court at Keizer - Keizer

Avamere Crestview of Portland - Portland

Avamere Rehab of Beaverton - Beaverton

Avamere Rehab of Clackamas - Gladstone

Avamere Rehab of Coos Bay - Coos Bay

Avamere Rehab of Hillsboro - Hillsboro

Avamere Rehab of Junction City - Junction City

Avamere Rehab of Oregon City - Oregon City

• Avamere Rehab of Eugene - Eugene

· Avamere Rehab of King City - Tigard

Avamere Rehab of Lebanon - Lebanon

Avamere Rehab of Newport - Newport

Avamere Riverpark of Eugene - Eugene

Avamere at Three Fountains - Medford

The Pearl at Kruse Way - Lake Oswego

Transitional Care at Sunnyside - Salem

Avamere Rehabilitation of Cascade Park

Bend Transitional Care - Bend

Laurelhurst Village - Portland

- Vancouver, WA

Salem Transitional Care - Salem

• WEST HILLS LOCATIONS

West Hills Health & Rehab - Portland

Avamere Health Services of Rogue Valley - Medford

### MARQUIS LOCATIONS

- Marguis Centennial Portland
- Marguis Forest Grove Forest Grove
- Marguis Hope Village Canby
- Marguis Mill Park Portland
- Marguis Mt. Tabor Portland
- Marguis Newberg Newberg
- Marguis Oregon City Oregon City
- Marguis Piedmont Portland
- Marguis Plum Ridge Klamath Falls
- Marguis Springfield Springfield
- Marguis Tualatin Tualatin
- Marguis Wilsonville Wilsonville

### MARYVILLE LOCATIONS

Maryville Nursing Home - Beaverton

### • VOLARE LOCATIONS

- Corvallis Manor Nursing & Rehabilitation Center Corvallis
- French Prairie Nursing & Rehabilitation Center Woodburn
- Green Valley Rehabilitation Health Center Eugene
- Hearthstone Nursing & Rehabilitation Center Medford
- Highland House Nursing & Rehabilitation Grants Pass
- Hillside Heights Rehabilitation Center Eugene
- Keizer Nursing & Rehabilitation Center Keizer
- Rose Haven Nursing Center Roseburg
- Royale Gardens Health & Rehabilitation Center Grants Pass
- South Hills Rehabilitation Center Eugene
- Umpgua Valley Nursing & Rehabilitation Center Roseburg